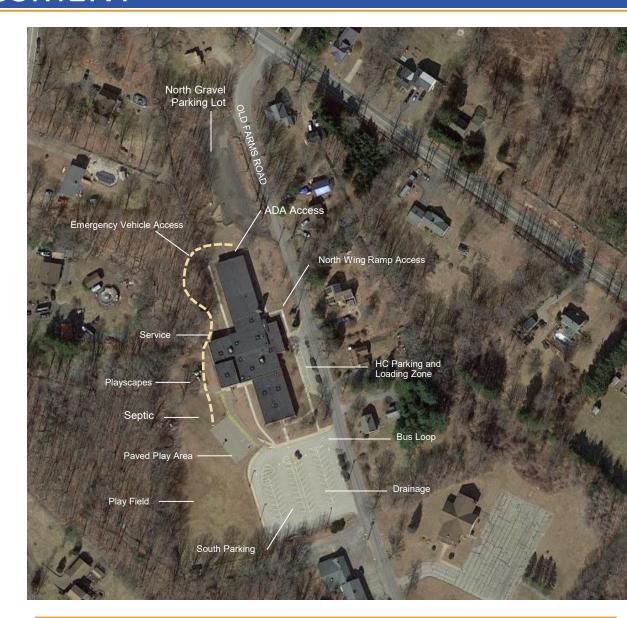

### **CENTER SITE ASSESSMENT**

#### **EXISTING CONDITIONS**

### **Evaluate + Confirm Assets**

- Lot Size –Acres
- Grade PK 4 Educational Facility
- Residential Neighborhood R-15
- Proximity of Residences
- Site Circulation
- Bus Loop
- Parent Pickup/Drop-off
- Parking Adequacy
- Identify Utilities Public
- Aguifer Protection
- Traffic Evaluation
- Wetland + Neighborhood Impact
- Septic System
- Drainage & Retention
- Recreational Fields
- Pedestrian Access

### **Construction Phasing**

- Separation Construction + School Traffic
- Construction Staging Areas
- Continuity of Utilities + Services

### **Constructability + Site Logistics**

- Construction Access
- Demolition Impact
- HAZMAT Management
- Erosion + Sedimentation Control