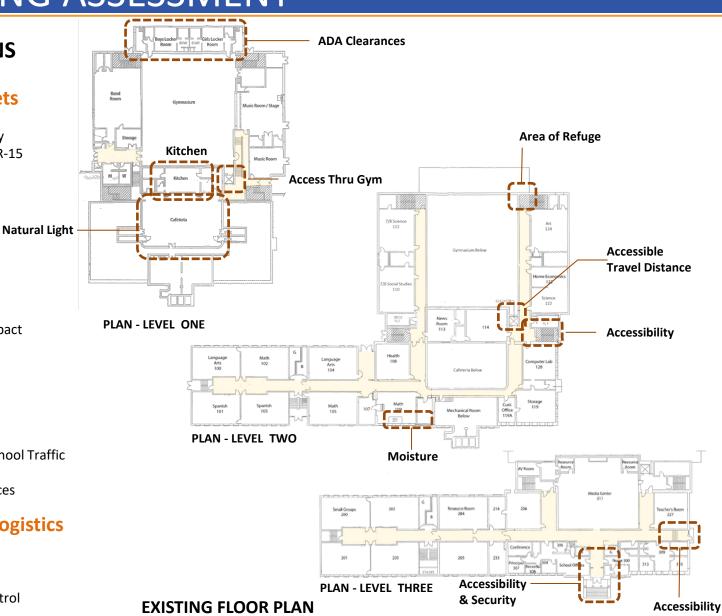

### CENTER BUILDING ASSESSMENT

#### **EXISTING CONDITIONS OVERVIEW**

### **Evaluate + Confirm Assets**

- Lot Size –Acres
- Grade 6-8 Educational Facility
- o Residential Neighborhood R-15
- Proximity of Residences
- Confirm Site Circulation
- Bus Loop
- Parent Pickup/Drop-off
- Parking Adequacy
- o Identify Utilities Public
- Aguifer Protection
- Flood Zone
- Traffic Study + Report
- Wetland + Neighborhood Impact
- Wildlife Habitats
- Recreational Fields
- Pedestrian Access
- Construction Phasing Site