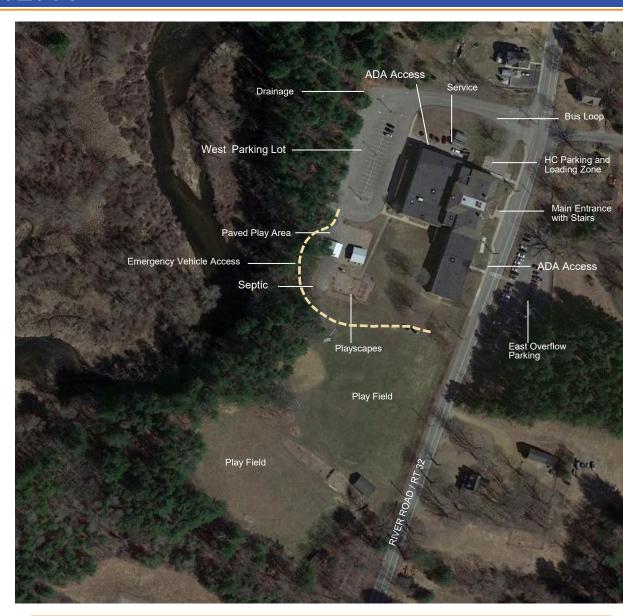

### **CENTER SITE ASSESSMENT**

#### **EXISTING CONDITIONS**

### **Evaluate + Confirm Assets**

- Lot Size –Acres
- Grade PK 4 Educational Facility
- Residential Neighborhood R-15
- Proximity of Residences
- Site Circulation
- Bus Loop
- Parent Pickup/Drop-off
- Parking Adequacy
- Identify Utilities Public
- Aguifer Protection
- Traffic Evaluation
- Wetland + Neighborhood Impact
- Septic System
- Drainage & Retention
- Recreational Fields
- Pedestrian Access