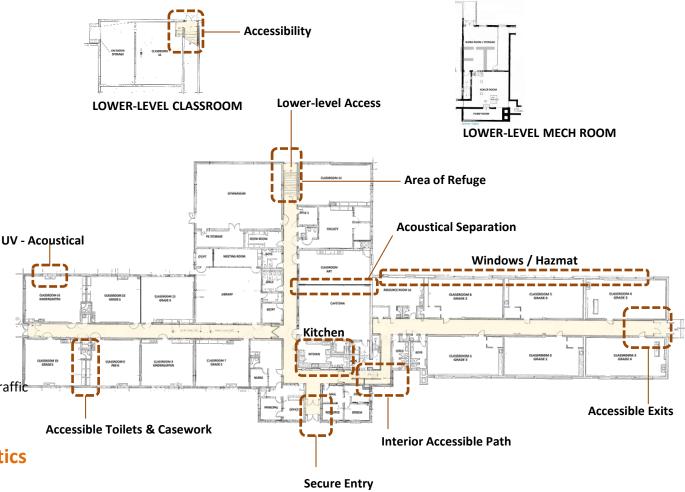

### **BUILDING & SITE COMPONENTS**

- Site & Utilities
  - 1. Parking
  - 2. Circulation
  - 3. ADA
- 2. Building Envelope
  - 1. Roof
  - 2. Exterior Walls
  - 3. Windows & Doors
- 3. Interior Finishes
  - 1. Floors, Walls & Ceilings
  - 2. Doors and Hardware
  - 3. Natural Light
  - 4. Acoustics
- 4. ADA Interior Accessibility
  - 1. Bathrooms
  - 2. Signage
  - 3. Elevator
  - 4. Stairs & Ramps
  - 5. Program Spaces
- 5. Building Systems / Healthy Indoor Environments
  - 1. Plumbing
  - 2. Fire Protection
  - 3. HVAC & Controls
  - 4. Electrical
- 6. Technology Building Security Structure

### **Constructability + Site Logistics**

- Construction Access
- Demolition Impact
- HAZMAT Management
- Erosion + Sedimentation Control

**EXISTING FLOOR PLAN – MAIN LEVEL** 